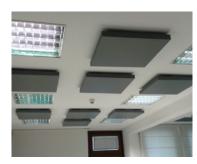

DOT ceiling mounted.

DOT wall mounted.

Inner material polyester fibre.

#### **UTILIZATIONS**

The **DOT** absorbers are the ideal product to correct the problems of reverberation. Adaptable to any building type: restaurants, pizzerias, bars, offices, meeting rooms, lobby, listening rooms, music rooms, professional offices, waiting rooms, etc. The **DOT** sound-absorbing panels have been tested in our laboratory. We can supply test reports on request.