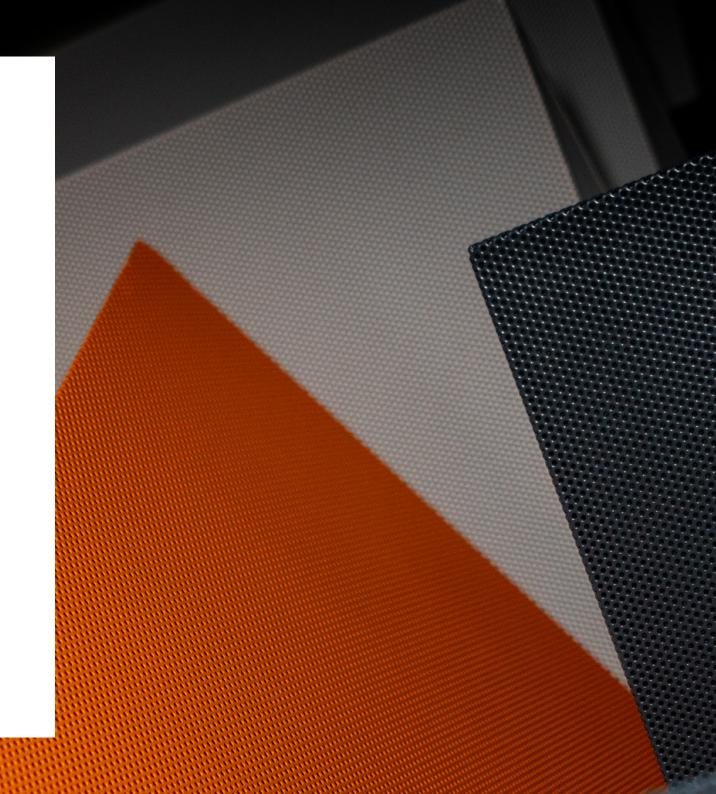

### **TECHNICAL CHARACTERISTICS**

- The outer side is made of light structure in microperforated aluminum sheet.
- > The inner side is made of sound-absorbing and fire-resistant polyester.
- > The standard overall thickness is 50 mm.
- > Easily washable, and thanks to the powder coating is guaranteed the resistance to abrasion and corrosion.
- The panels are applied at a distance of 30 mm from the ceiling / wall by the included fixing system.
- > Possible do-it-yourself assembly.
- > 100% sound absorption surface.
- They are easily washable and thanks to the powder coating, resistance to abrasion and resistance to abrasion and corrosion.