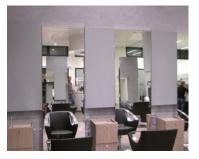

DOT ceiling mounted.

DOT wall mounted.

Inner material polyester fibre.

#### **UTILIZATIONS**

The **DOT** absorbers are the ideal product to correct the problems of reverberation. Adaptable to any building type: restaurants, pizzerias, bars, offices, meeting rooms, lobby, listening rooms, music rooms, professional offices, waiting rooms, etc. The **DOT** sound-absorbing panels have been tested in our laboratory. We can supply test reports on request.