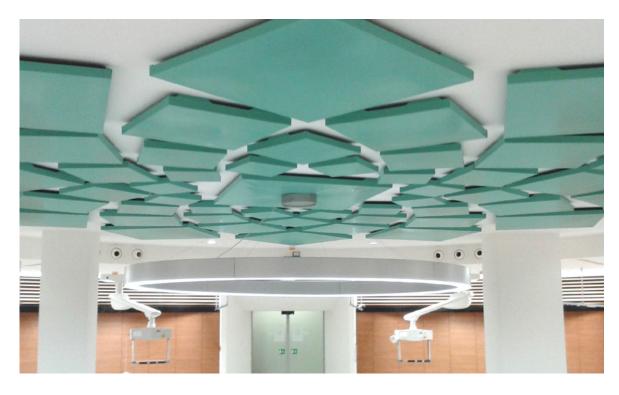

## **DOT** Metal Panel

**DOT** are sound-absorbing panels designed to reduce annoying echo and reverberation from internal surroundings. They can be **ceiling** or **wall** applied. **DOT** want to integrate both **aesthetic** and acoustic requirements; the customer can choose the **size**, **quantity** and **color**, starting from the minimum area necessary for the acoustic correction.

DOT ceiling mounted.

DOT wall mounted.

Inner material polyester fibre.

#### **UTILIZATIONS**

The **DOT** absorbers are the ideal product to correct the problems of reverberation. Adaptable to any building type: restaurants, pizzerias, bars, offices, meeting rooms, lobby, listening rooms, music rooms, professional offices, waiting rooms, etc. The **DOT** sound-absorbing panels have been tested in our laboratory. We can supply test reports on request.