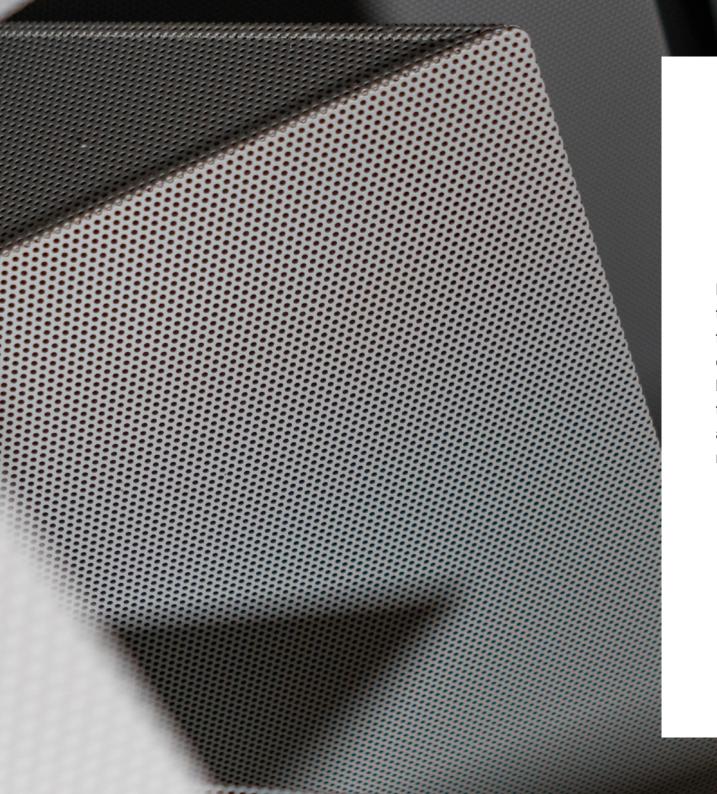

### **TECHNICAL CHARACTERISTICS**

- The outer side is made of light structure in microperforated aluminum sheet.
- > The inner side is made of sound-absorbing and fire-resistant polyester.
- > The standard overall thickness is 50 mm.
- > Easily washable, and thanks to the powder coating is guaranteed the resistance to abrasion and corrosion.
- The panels are applied at a distance of 30 mm from the ceiling / wall by the included fixing system.
- > Possible do-it-yourself assembly.
- > 100% sound absorption surface.
- They are easily washable and thanks to the powder coating, resistance to abrasion and resistance to abrasion and corrosion.